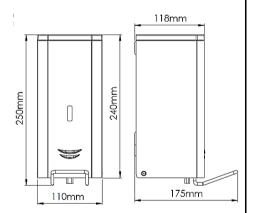

# SANITARY WARE SPECIFICATION SHEET

Item Descriptions Mediclinics (Spain) stainless steel AISI 304

wall-mounted lever foam soap dispenser in

bright finish

Dimensions L110 x W175 x H250 mm

Model DJFP035C

Material/ Finish Stainless Steel / Bright Finish

### **Mounting Template**

10-15 cm from shelf.

DJFP0035 White finish

DJFP0035B Black finish

DJFP0035C Bright finish

DJFP0035CS Satin finish

Illustration/ Drawing

Technical Specifications