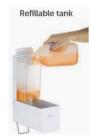

General Description

- Foam soap dispenser of 1.5 L capacity, manufactured in stainless steel AISI 304, 0,8 mm thick, to be installed directly on the wall and lever-operated by means of an stainless steel lever.
- Available in four finishes (white, black, bright and satin) these soap dispenser models have a functional, robust and trendy design that matches the new range of Mediclinics bathroom accessories. This allows this soap dispenser to blend into any space perfectly.
- · Suitable for high traffic facilities and for public use.
- · Dispenses foam soaps.

## Components & materials

- · DJFP035: Stainless steel AISI 304, white epoxy finish.
- DJFP035C: Stainless steel AISI 304, bright finish.
- DJFP035CS: Stainless steel AISI 304, satin finish.
- DJFP035B: Stainless steel AISI 304, black epoxy finish.
- $\cdot$  Level display in the front part that constantly indicates the level of soap available inside the soap dispenser.
- $\cdot$  Inner plastic tank that prevents oxidation and that can be easily removed for cleaning and disinfection purposes.
- · Lever made in stainless steel.
- Anti-drip corrosion resistant valve that dispenses 1.0 ml of soap per service.
  This anti-drip valve, which dispenses foam soap, is easily interchangeable with the valves of the other soap dispensers of the same line.
- · Hinged cover for operator convenience and speed of service.
- · Opening on top with provided Mediclinics key that allows soap refill.
- · It is mounted on the wall by means of four Ø4 stainless steel screws (provided) with their corresponding Ø 6mm plastic plugs (also provided).
- $\cdot$  It is recommended to use foam soaps with a density between 0.95 and 1.05 kg/dm3.